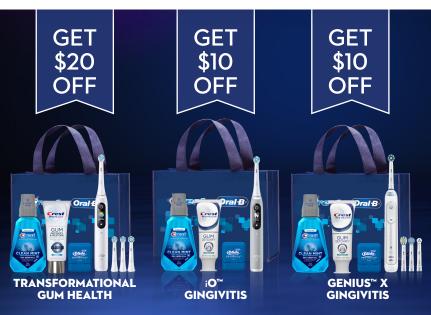

## WHEN YOU BUY ONE OF THE CREST® + ORAL-B® ELECTRIC RECHARGEABLE TOOTHBRUSH SYSTEMS SHOWN BELOW AT YOUR DENTAL OFFICE

## TO RECEIVE YOUR PREPAID CARD BY MAIL

Buy the Crest\* + Oral-B\* Transformational Gum Health, iO Gingivitis, or GENIUS X Gingivitis Electric Toothbrush Systems shown from your dental office and then mail the 3 items listed below: